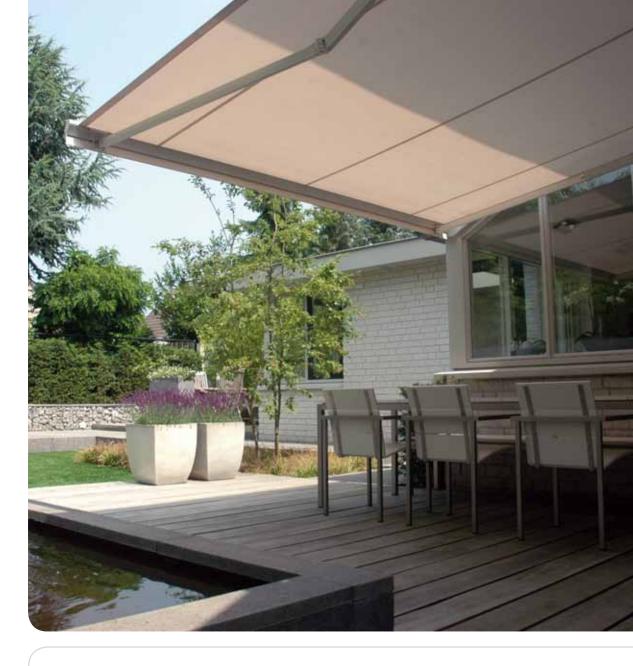

Sun awning

V210 - Rhodos

- Up to 3 meters projection
- Manual or electrical operation
- Excellent standard awning

www.verano.eu

The V210-Rhodos is one of the many sun awnings in the Verano® collection. The V210-Rhodos is an excellent standard sun awning with a tight design. A traditional sun awning with a stable technique.

# Sturdy engineering

You can adjust the pitch angle of the V210-Rhodos continuously variable from  $0^{\circ}$  to 25° (view model on the left). The projection is 200, 250 or 300 cm. The front bar is perfectly adjustable which guarantees an optimal closing of the awning.