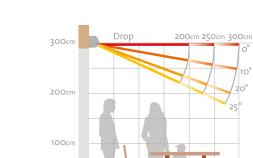

# Sturdy engineering

You can adjust the pitch angle of the V210-Rhodos continuously variable from  $0^{\circ}$  to 25° (view model on the left). The projection is 200, 250 or 300 cm. The front bar is perfectly adjustable which guarantees an optimal closing of the awning.