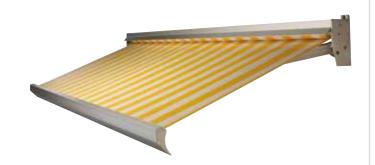

## Standard awning:

Technical silver

RAL 9001 ivory

White

The fabric roll is visible on both the bottom and top in closed position.

| Width              | 250cm | 300cm | 350cm    | 500cm | 550cm | 600cm |  |  |
|--------------------|-------|-------|----------|-------|-------|-------|--|--|
| Projection 200cm ← |       |       |          |       |       |       |  |  |
| Projection 250     | )cm   |       |          |       |       |       |  |  |
| Projection 300     | )cm   |       | <b>.</b> |       |       |       |  |  |

# Sturdy engineering

You can adjust the pitch angle of the V210-Rhodos continuously variable from  $0^{\circ}$  to 25° (view model on the left). The projection is 200, 250 or 300 cm. The front bar is perfectly adjustable which guarantees an optimal closing of the awning.