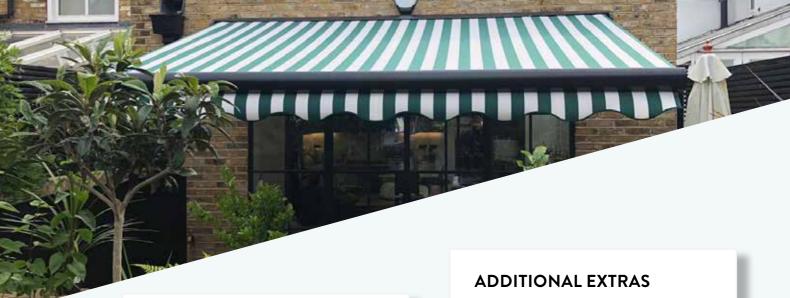

### **OPTIONS**

- Size: Start from 2.3m to 7m wide, in one piece
- Arm Size: 1.5m, 2m, 2.5m, 3m, 3.5m
- **Frame Colour:** Available in White and Anthracite Grey as standard
- **Fabric Colour:** 100's of colours available from top European suppliers
- Valance: 200mm straight valance included

- **Frame:** Frames can be powder coated to most K7 RAL colours
- Signwriting: Logos and text can be printed on the main cover and valance
- Additional valance can be ordered
- Additional remote controls can be ordered
- **Telescopic Legs:** Available in White and Anthracite Grey