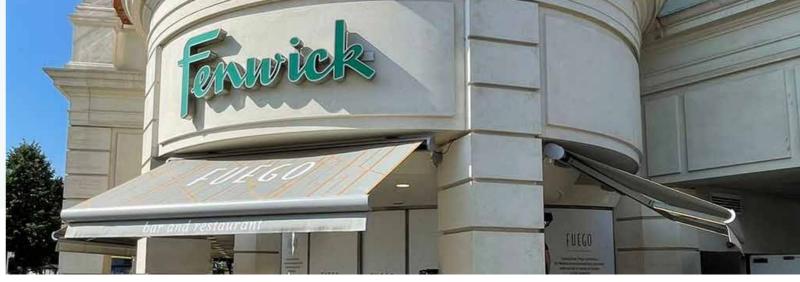

# **MAYFAIR** FULL CASSETTE AWNING

## **TECHNICAL INFO**

- **Frame:** Made from aluminium extrusions with aluminium parts and components
- **Arms:** Made from aluminium extrusions with double springs and twin coated cables and integrated LED
- **Fabric:** Acrylic or Polyester available
- **Operation:** Motorised only using powerful 80NM motor, with mechanical limit and emergency override. Built in transformer to enable LED function.
- **Lights:** Built in LED lights in the front section of the arm, in warm white with dimmable function.
- Sensor: Wireless battery operated motion sensor attached to the awning included

### **OPTIONS**

- Size: Start from 2.3m to 7m wide, in one piece
- Arm Size: 1.5m, 2m, 2.5m, 3m, 3.5m
- **Frame Colour:** Available in White and Anthracite Grey as standard
- **Fabric Colour:** 100's of colours available from top European suppliers
- Valance: 200mm straight valance included