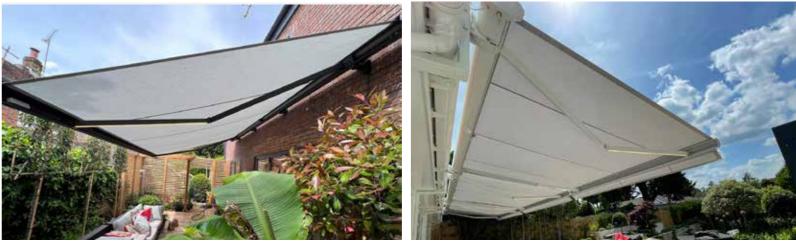

# **MAYFAIR** FULL CASSETTE AWNING

## **TECHNICAL INFO**

- **Frame:** Made from aluminium extrusions with aluminium parts and components
- **Arms:** Made from aluminium extrusions with double springs and twin coated cables and integrated LED
- **Fabric:** Acrylic or Polyester available
- **Operation:** Motorised only using powerful 80NM motor, with mechanical limit and emergency override. Built in transformer to enable LED function.
- **Lights:** Built in LED lights in the front section of the arm, in warm white with dimmable function.
- Sensor: Wireless battery operated motion sensor attached to the awning included

### **OPTIONS**

- Size: Start from 2.3m to 7m wide, in one piece
- Arm Size: 1.5m, 2m, 2.5m, 3m, 3.5m
- **Frame Colour:** Available in White and Anthracite Grey as standard
- **Fabric Colour:** 100's of colours available from top European suppliers
- Valance: 200mm straight valance included