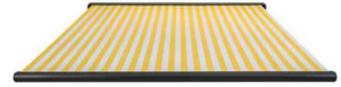

# **MAYFAIR** FULL CASSETTE AWNING

## **TECHNICAL INFO**

- **Frame:** Made from aluminium extrusions with aluminium parts and components
- **Arms:** Made from aluminium extrusions with double springs and twin coated cables and integrated LED
- **Fabric:** Acrylic or Polyester available
- **Operation:** Motorised only using powerful 80NM motor, with mechanical limit and emergency override. Built in transformer to enable LED function.
- **Lights:** Built in LED lights in the front section of the arm, in warm white with dimmable function.
- Sensor: Wireless battery operated motion sensor attached to the awning included