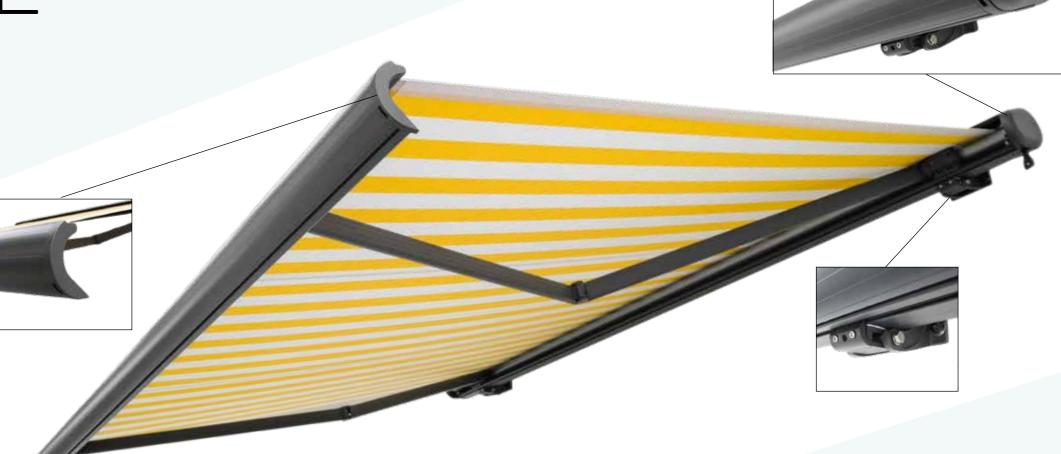

## **TECHNICAL INFO**

- Frame: Made from aluminium extrusions with aluminium parts and components
- **Arms:** Made from aluminium extrusions with double springs and twin coated cables
- **Fabric:** Acrylic available
- **Operation:** Motorised only using powerful 50NM motor, with mechanical limit and emergency override
- **Lights:** Not available
- **Sensor:** Wireless battery operated motion sensor attached to the awning included

### **OPTIONS**

- Size: 3.5m wide only
- Arm Size: 2.5m only
- Frame Colour: Available in White and Anthracite Grey as standard
- Fabric Colour: 100's of colours available from top European suppliers
- Valance: 200mm straight valance included

#### **ADDITIONAL EXTRAS**

- Frame: Powder coating not available
- **Signwriting:** Not available
- Additional valance can be ordered
- Additional remote controls can be ordered

Telescopic Legs: Not available