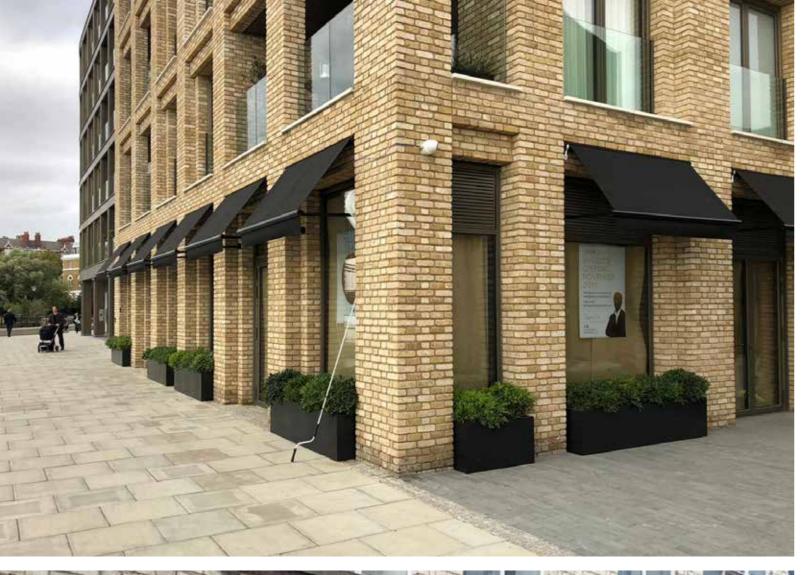

# DROPARM AWNING

- Front Bar: 63mm galvanised round tube, powder coated in most K7 RAL colours
- Fabric: Acrylic or Polyester available
- **Operation:** Manual or motorised using powerful 45NM motor, with mechanical limit and emergency override.
- **Arms:** 63mm galvanised round tube with T connector

### **OPTIONS**

- **Size:** Start from 1 m to 6m wide
- **Arm Size:** 0.8m to 2m horizontal projection
- Frame Colour: Available in White and Anthracite Grey as standard
- **Pitch**: Set to 90 degree as standard, on request up to 135 degrees
- **Fabric Colour:** 100's of colours available from top European suppliers

## **ADDITIONAL EXTRAS**

- **Ironmongery:** Can be powder coated to most K7 RAL colours
- **Signwriting:** logos and text can be printed on the main cover and valance
- Additional remote controls can be ordered