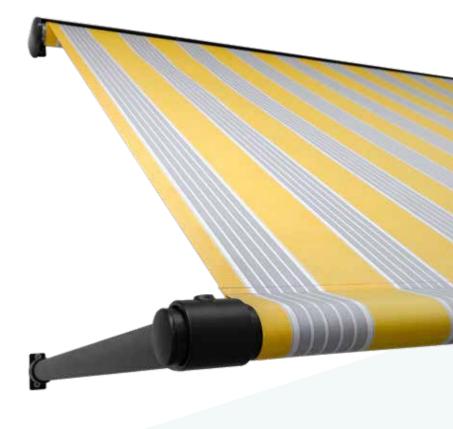

# DROPARM AWNING

- Front Bar: 63mm galvanised round tube, powder coated in most K7 RAL colours
- Fabric: Acrylic or Polyester available
- **Operation:** Manual or motorised using powerful 45NM motor, with mechanical limit and emergency override.
- **Arms:** 63mm galvanised round tube with T connector

### **OPTIONS**

- **Size:** Start from 1 m to 6m wide
- **Arm Size:** 0.8m to 2m horizontal projection
- Frame Colour: Available in White and Anthracite Grey as standard
- **Pitch**: Set to 90 degree as standard, on request up to 135 degrees
- **Fabric Colour:** 100's of colours available from top European suppliers