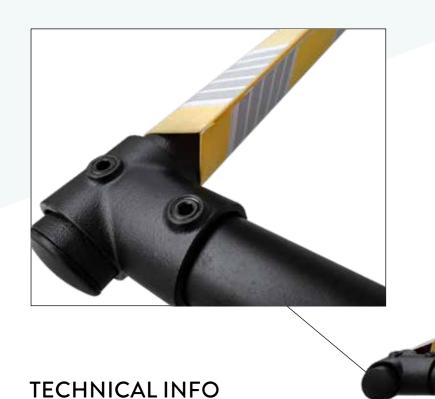

# **TECHNICAL INFO**

- Frame: Made from aluminium extrusions with aluminium parts and components
- Fabric: Acrylic or Polyester available
- **Arms:** Spring loaded aluminium round arms
- **Operation:** Manual or motorised using powerful 45NM motor, with mechanical limit and emergency override.

# **OPTIONS**

- **Size:** Start from 1 m to 6m wide
- **Arm Size:** 0.8m to 1.4m horizontal projection
- Frame Colour: Available in White and Anthracite Grey as standard
- **Pitch**: Set to 90 degree as standard, on request up to 135 degrees
- Fabric Colour: 100's of colours available from top European suppliers
- Valance: 200mm straight valance included