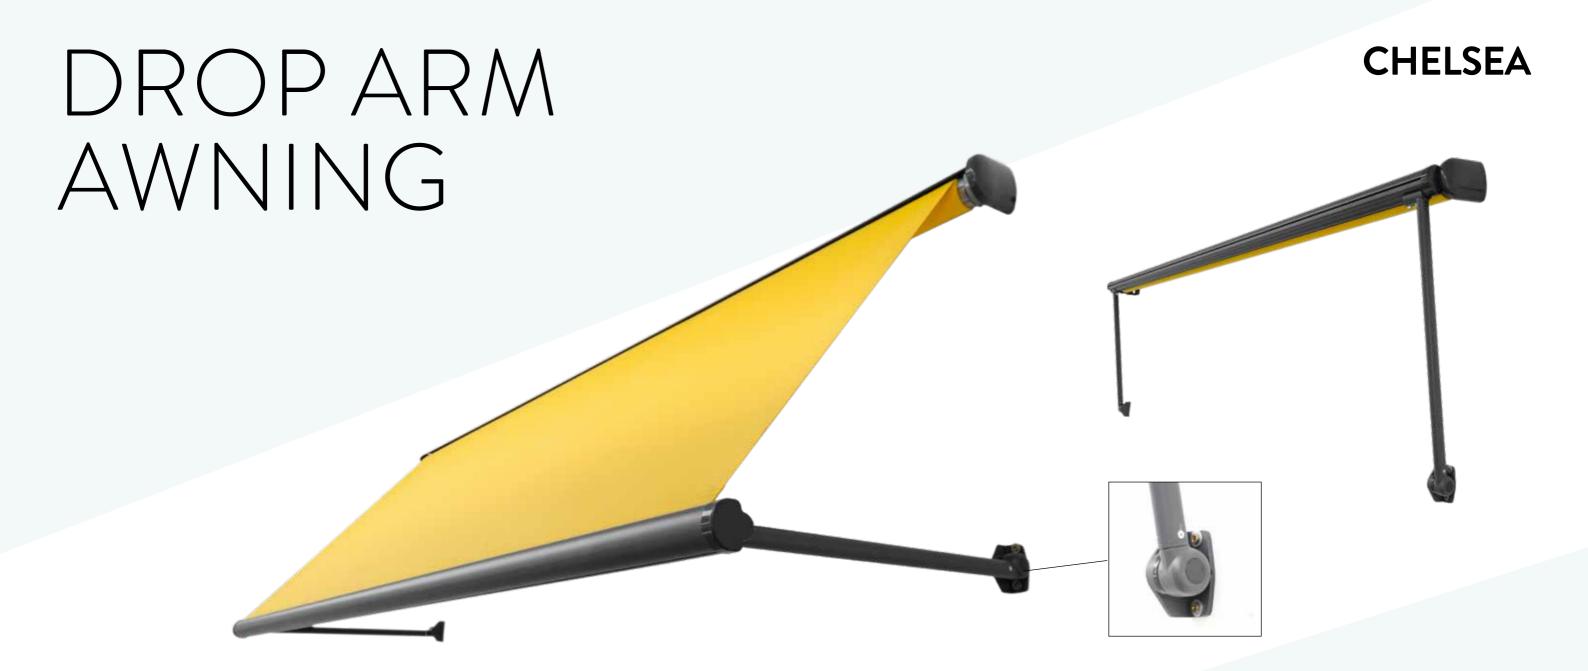

# DROPARM AWNING

- Front Bar: 63mm galvanised round tube, powder coated in most K7 RAL colours
- Fabric: Acrylic or Polyester available
- **Operation:** Manual or motorised using powerful 45NM motor, with mechanical limit and emergency override.
- **Arms:** 63mm galvanised round tube with T connector

### **OPTIONS**

- **Size:** Start from 1 m to 6m wide
- **Arm Size:** 0.8m to 2m horizontal projection
- Frame Colour: Available in White and Anthracite Grey as standard
- **Pitch**: Set to 90 degree as standard, on request up to 135 degrees
- **Fabric Colour:** 100's of colours available from top European suppliers

## **ADDITIONAL EXTRAS**

- **Ironmongery:** Can be powder coated to most K7 RAL colours
- **Signwriting:** logos and text can be printed on the main cover and valance
- Additional remote controls can be ordered