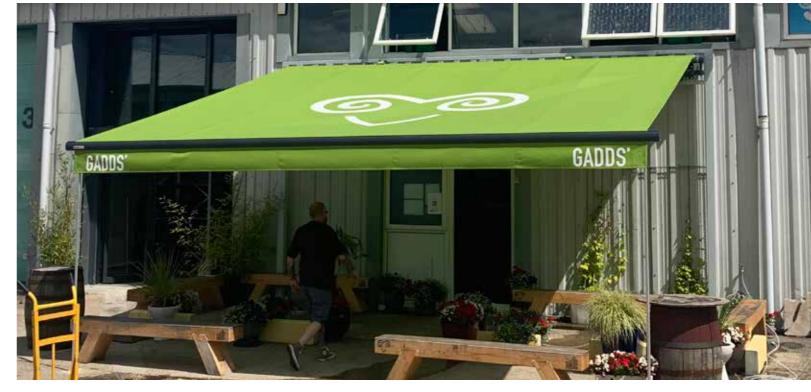

- Frame: Aluminium frame and components in anthracite grey RAL 7016 as standard
- **Arms:** Aluminium arms with double springs and a double stainless steel chains
- Front Bar: Aluminium profile with extra strength to withstand the arms power and the large fabric weight
- **Aluminium Hood:** Aluminium cover with side caps, in Anthracite grey RAL7016 added to the frame separately
- Fabric: Swela Fabrics only
- **Operation:** Strong reliable motor with emergency manual override and remote control
- Telescopic Legs: Recommended for extra stibility
- **Size:** Projection: Arms available in 4m, 4.5 and 5m Width: 5m and up to 6m



AVAILABLE IN ONE STANDARD COLOUR

RAL 7016 ANTHRACITE GREY