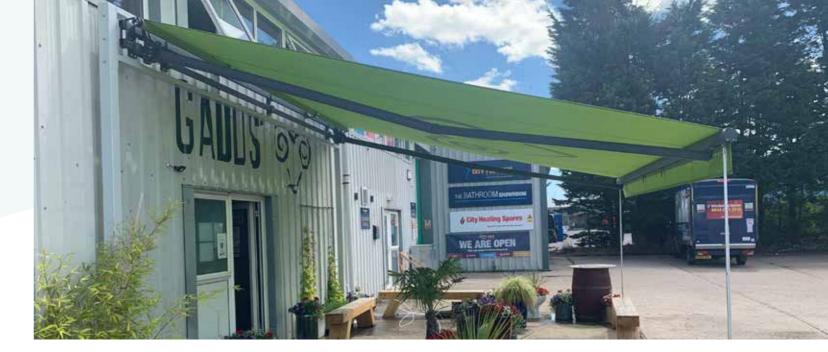

- Frame: Aluminium frame and components in anthracite grey RAL 7016 as standard
- **Arms:** Aluminium arms with double springs and a double stainless steel chains
- Front Bar: Aluminium profile with extra strength to withstand the arms power and the large fabric weight
- **Aluminium Hood:** Aluminium cover with side caps, in Anthracite grey RAL7016 added to the frame separately
- Fabric: Swela Fabrics only
- **Operation:** Strong reliable motor with emergency manual override and remote control
- Telescopic Legs: Recommended for extra stibility
- **Size:** Projection: Arms available in 4m, 4.5 and 5m Width: 5m and up to 6m



AVAILABLE IN ONE STANDARD COLOUR

RAL 7016 ANTHRACITE GREY