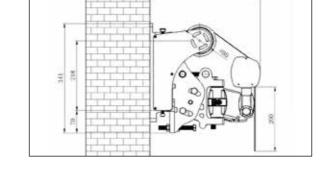

- Frame: Aluminium frame and components in anthracite grey RAL 7016 as standard
- **Arms:** Aluminium arms with double springs and a double stainless steel chains
- Front Bar: Aluminium profile with extra strength to withstand the arms power and the large fabric weight
- **Aluminium Hood:** Aluminium cover with side caps, in Anthracite grey RAL7016 added to the frame separately
- Fabric: Swela Fabrics only
- **Operation:** Strong reliable motor with emergency manual override and remote control
- Telescopic Legs: Recommended for extra stibility
- **Size:** Projection: Arms available in 4m, 4.5 and 5m Width: 5m and up to 6m