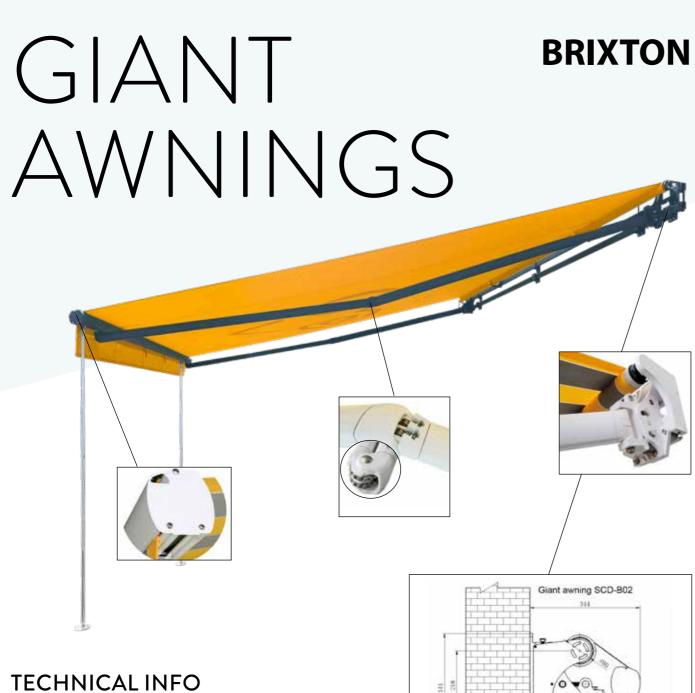

- Frame: Aluminium frame and components in anthracite grey RAL 7016 as standard
- **Arms:** Aluminium arms with double springs and a double stainless steel chains
- Front Bar: Aluminium profile with extra strength to withstand the arms power and the large fabric weight
- **Aluminium Hood:** Aluminium cover with side caps, in Anthracite grey RAL7016 added to the frame separately
- Fabric: Swela Fabrics only
- **Operation:** Strong reliable motor with emergency manual override and remote control
- Telescopic Legs: Recommended for extra stibility
- **Size:** Projection: Arms available in 4m, 4.5 and 5m Width: 5m and up to 6m