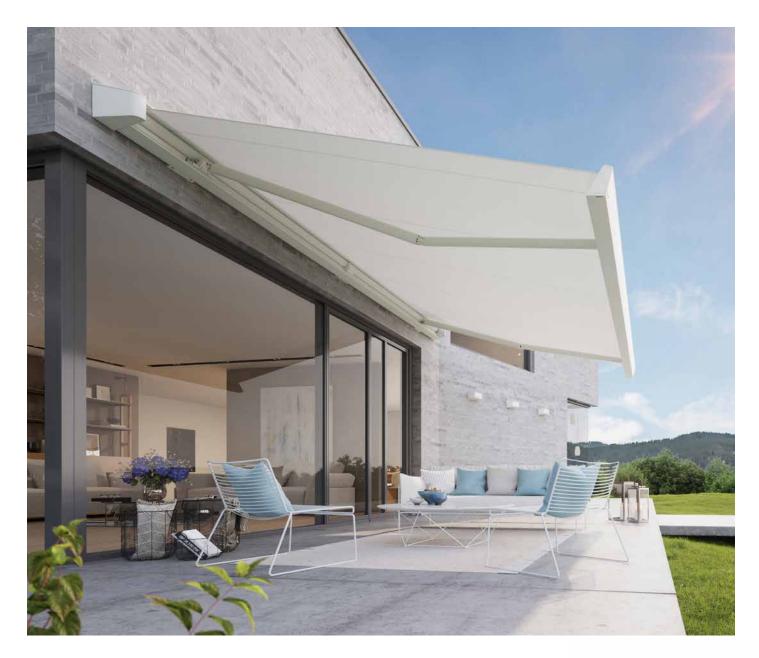

# A cracking composition with an excellent ensemble.

The best under the sun

Outdoor living in a new light. And colour.

markilux MX-4 wall lights

LED Line in the cassette

Clear form. Soft curves.

For contemporary architecture – and people who place a high demand on design, functionality and durability.

# Individual options

Cassette and front panel colours can be combined freely in the standard markilux colours and emphasise individuality, taste and style.

Cassette awning

max. 700 × 350 cm max. 600 × 400 cm