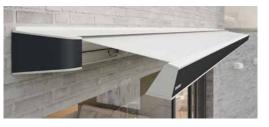

# Individual options

Cassette and front panel colours can be combined freely in the standard markilux colours and emphasise individuality, taste and style.

Cassette awning

max. 700 × 350 cm max. 600 × 400 cm