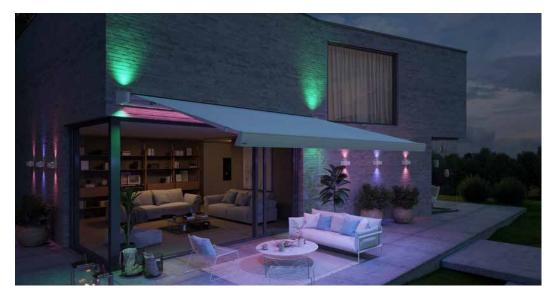

# A cracking composition with an excellent ensemble.

The best under the sun

Outdoor living in a new light. And colour.

markilux MX-4 wall lights

LED Line in the cassette

Clear form. Soft curves.

For contemporary architecture – and people who place a high demand on design, functionality and durability.