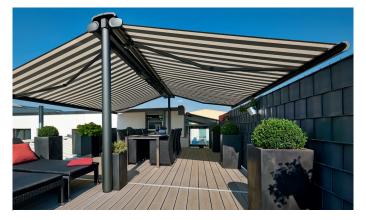

markilux 6000

markilux Conservatory Awnings

stylish, functional and extremely sturdy – more atmosphere over a larger area

markilux 889/889 tracfix the underglass awning with the feel-good factor

markilux pergola stylish solar shading and weather protection for large areas