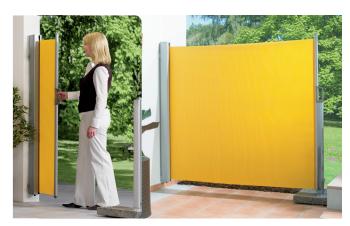

## markilux Vertical Blinds, Awnings and Side Screens



markilux 869/869 tracfix the vertical cassette blind for large areas



markilux 740/840 marquisolette - the stylish combination of vertical blind and drop-arm awning



side screen markilux 790 the markilux providing lateral protection

#### markilux pavillon RS-1 and accessories



markilux pavillon RS-1 the free-standing frame system covered by a curved awning



light and wind sensor the intelligent weather control system



operation at the touch of a button



markilux infra-red heater enjoy outdoor life even longer



**Spotlighting** LED or halogen spotlighting in the front profile - depending on the awning model



Rest assured - it's a markilux! markilux awnings have been tested in line with European Standard EN 13561 at wind speeds up to the equivalent of Beaufort 5. The CE mark confirms the achievement of this safety and quality standard.



www.markilux.com



reddot design award

# **Enjoy the summer in style** with markilux awnings

Discov