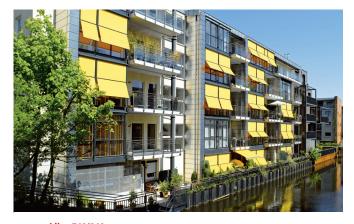

## markilux Vertical Blinds, Awnings and Side Screens

markilux 869/869 tracfix the vertical cassette blind for large areas

markilux 740/840 marquisolette - the stylish combination of vertical blind and drop-arm awning