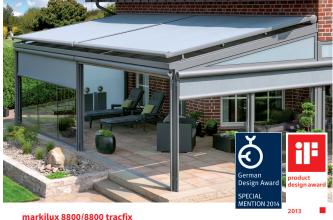

markilux 6000

markilux Conservatory Awnings

stylish, functional and extremely sturdy – more atmosphere over a larger area

markilux 889/889 tracfix the underglass awning with the feel-good factor

markilux pergola stylish solar shading and weather protection for large areas