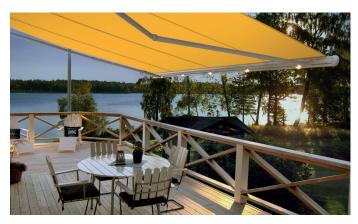

markilux

markilux Patio & Balcony Awnings

markilux 990
the perfect accessory for your house – also available in the Lounge style

markilux 1650 unique in technology and design – with integrated halogen spotlights