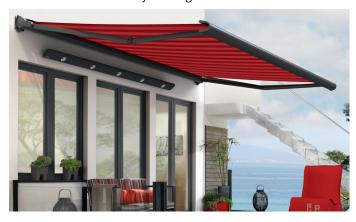

markilux

markilux Patio & Balcony Awnings

markilux 990
the perfect accessory for your house – also available in the Lounge style

markilux 1650 unique in technology and design – with integrated halogen spotlights