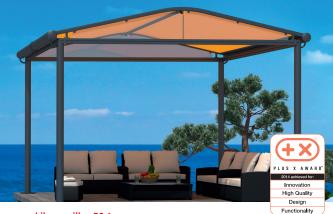

#### markilux pavillon RS-1 and accessories

markilux pavillon RS-1 the free-standing frame system covered by a curved awning

light and wind sensor the intelligent weather control system

operation at the touch of a button