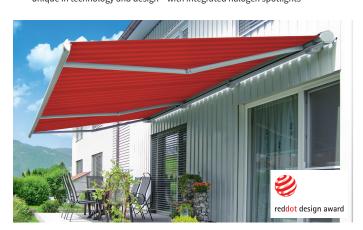

markilux

markilux Patio & Balcony Awnings

markilux 990
the perfect accessory for your house – also available in the Lounge style

markilux 1650 unique in technology and design – with integrated halogen spotlights