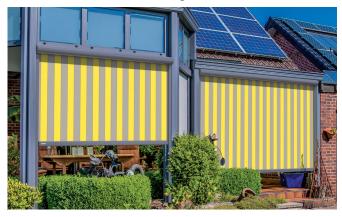

markilux 6000

markilux Conservatory Awnings

stylish, functional and extremely sturdy – more atmosphere over a larger area

markilux 889/889 tracfix the underglass awning with the feel-good factor

markilux pergola stylish solar shading and weather protection for large areas