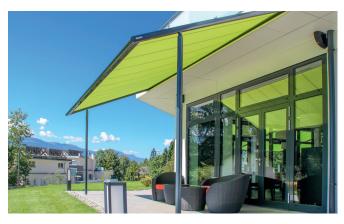

#### markilux pavillon RS-1 and accessories

markilux pavillon RS-1 the free-standing frame system covered by a curved awning

light and wind sensor the intelligent weather control system

operation at the touch of a button